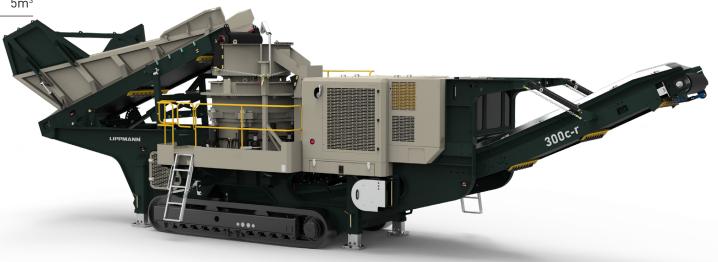

# 300c-r

## **HOPPER**

| Hopper Length | 3780mm |
|---------------|--------|
| Hopper Width  | 2200mm |
| Hopper Volume | 5m     |

#### **DIMENSIONS**

| Transport Length | 20.65m |
|------------------|--------|
| Transport Width  | 3.83m  |
| Transport Height | 3.6m   |
|                  |        |

**TOTAL WEIGHT** 62,000 KG (EST.)