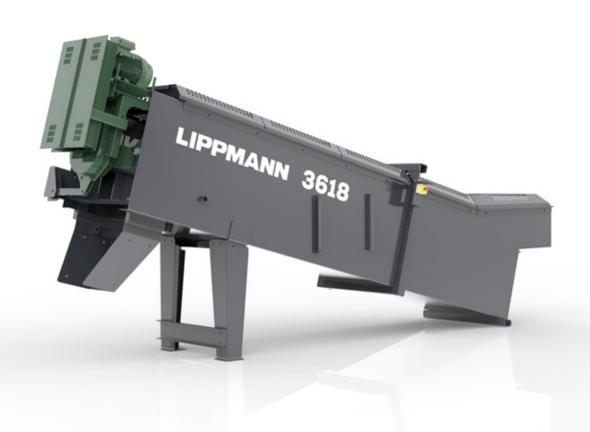

#### **COARSE MATERIAL WASHER**

# 3618

# COARSE MATERIAL WASHER

LIPPMANN

#### **Main Tank**

- 15 degree inclined
- · Heavy duty construction hull
- · Built in rising current manifold
- 1.1m wide overflow weir

• 8" Diameter flanged water discharge pipe

#### Shaft drive (Hydraulic drive option)

- 22kW electric motor driven via V-belts
- 100mm drive bearing with remote greasing

#### **Main Shaft**

- Heavy wall tube
- Flight and Blade configuration
- 20mm thick Hardox steel replaceable blades for scrubbing
- Spiral flight section fully welded 6mm plate with replaceable Ni-Hard Cast Steel Shoes
- Multi-sealed lower shaft bearing housing externally mounted with 90mm bore spherical roller bearing grease lubricated
- Triple sealed with main bellows seal running on lower shaft wear sleave and further double oil seal bearing protection

#### **FEATURES**

- 36" x 18 ft single screw.
- Overflow flume with adjustable weir.
- Lined material discharge chute.
- · Heavy duty construction hull.
- Spiral flights and blade style shaft.
- Replaceable screw shoe liners and paddles.

- Multi-sealed lower outboard bearing housing assembly.
- Heavy duty gearbox.
- · Fully guarded belt drive system
- · Containerized transport.

#### **OPTIONS**

- Configured with Paddle and blades
- 36 of 15mm replaceable wide angle Hardox paddles
- 12 of Cast blades with rippled face to increase scrubbing