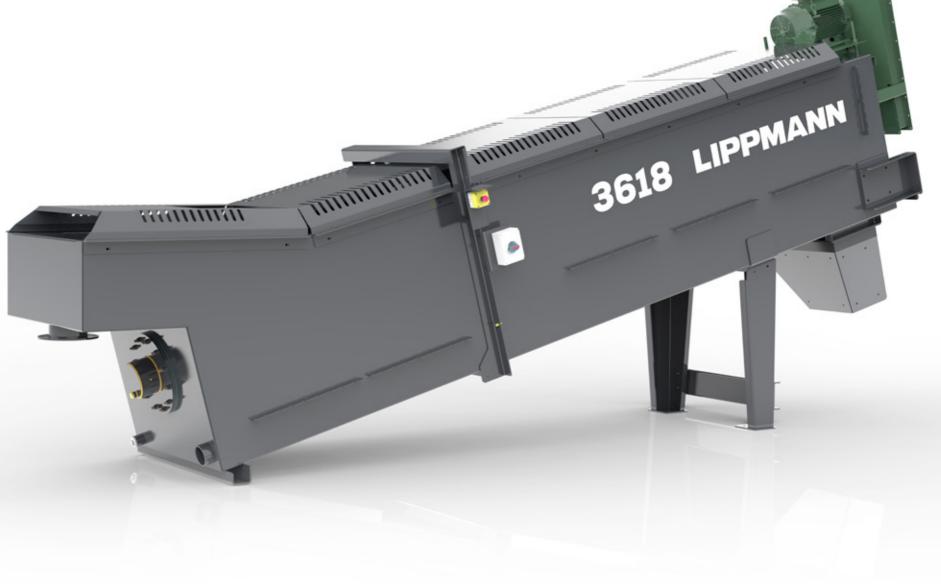

#### **COARSE MATERIAL WASHER**

# 3618

# COARSE MATERIAL WASHER

LIPPMANN

#### **Main Tank**

- 15 degree inclined
- · Heavy duty construction hull
- · Built in rising current manifold
- 1.1m wide overflow weir

• 8" Diameter flanged water discharge pipe

#### Shaft drive (Hydraulic drive option)

- 22kW electric motor driven via V-belts
- 100mm drive bearing with remote greasing

#### **Main Shaft**

- Heavy wall tube
- Flight and Blade configuration
- 20mm thick Hardox steel replaceable blades for scrubbing
- Spiral flight section fully welded 6mm plate with replaceable Ni-Hard Cast Steel Shoes
- Multi-sealed lower shaft bearing housing externally mounted with 90mm bore spherical roller bearing grease lubricated
- Triple sealed with main bellows seal running on lower shaft wear sleave and further double oil seal bearing protection

#### **FEATURES**

- 36" x 18 ft single screw.
- Overflow flume with adjustable weir.
- Lined material discharge chute.
- · Heavy duty construction hull.
- Spiral flights and blade style shaft.
- Replaceable screw shoe liners and paddles.

- Multi-sealed lower outboard bearing housing assembly.
- Heavy duty gearbox.
- · Fully guarded belt drive system
- · Containerized transport.

#### **OPTIONS**

- Configured with Paddle and blades
- 36 of 15mm replaceable wide angle Hardox paddles
- 12 of Cast blades with rippled face to increase scrubbing